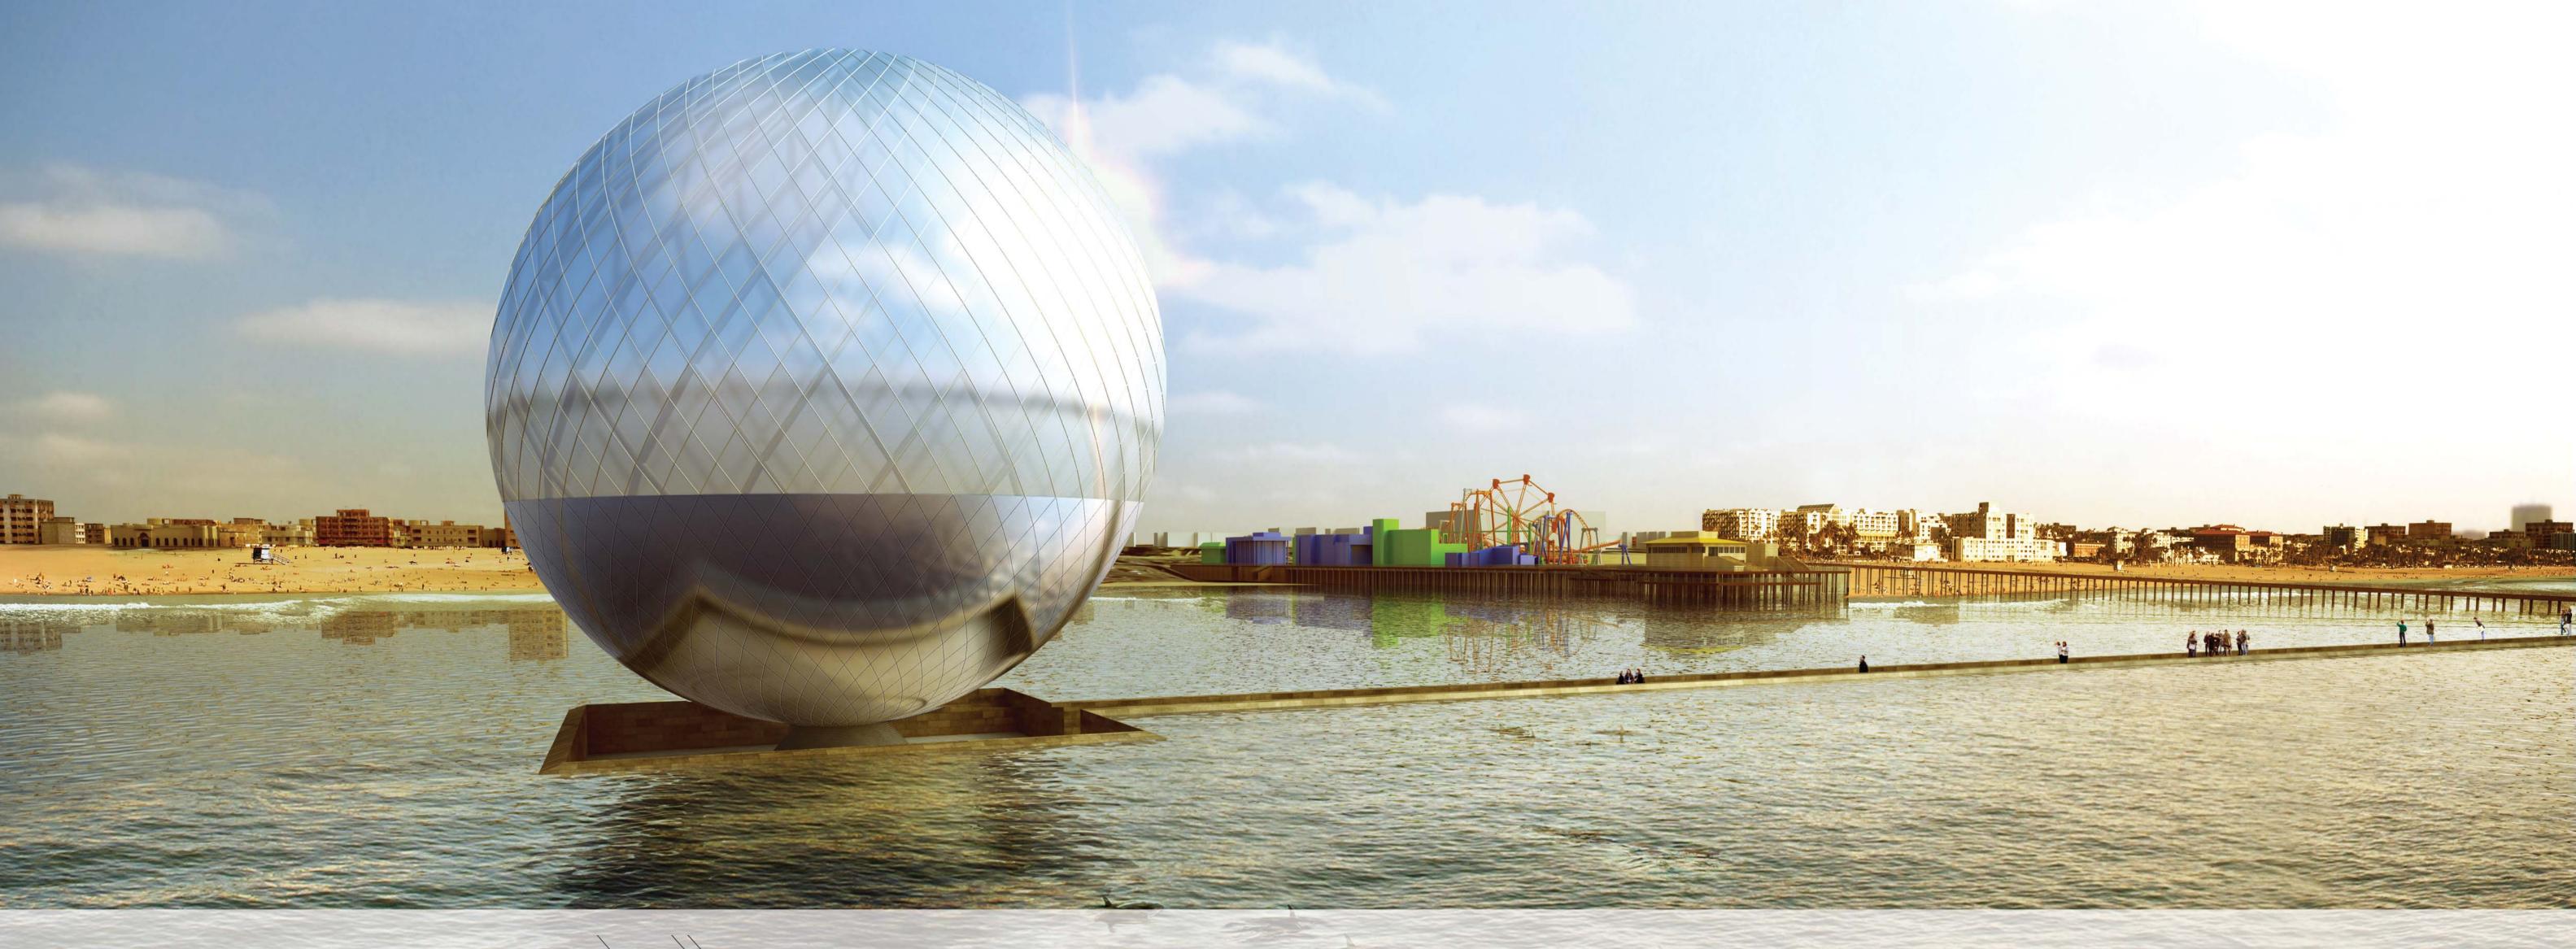

## Location

Our artwork is located on the side of the existing breakwater and connected with the Santa Monica Pier. It is considered to minimalize the destruction of the marine ecosystem by utilizing the existing one in the site boundary.

## Concept

We envision possibilities to maintain the nature more environmentally-friendly by this art installation.

Water Level

Idea 1: The Orb

The orb represents the origin of life and energy on earth: produces pure water and electric power functionally. We intend to create the feeling of visual pleasure by balancing between the orb and a landmark of this city, Santa Monica pier.