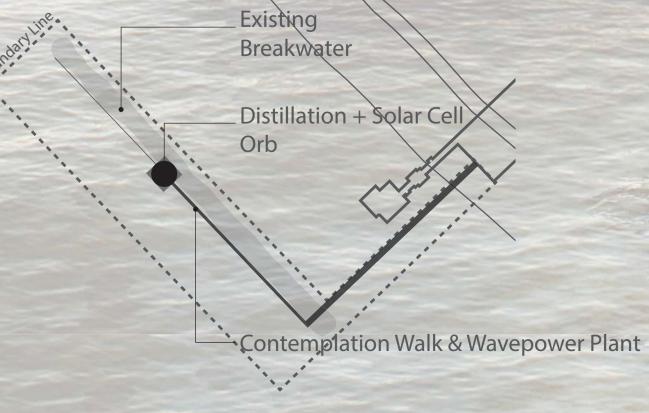

## Location

Our artwork is located on the side of the existing breakwater and connected with the Santa Monica Pier. It is considered to minimalize the destruction of the marine ecosystem by utilizing the existing one in the site boundary.

## Concept

We envision possibilities to maintain the nature more environmentally-friendly by this art installation.

Water Level

Idea 1: The Orb

The orb represents the origin of life and energy on earth: produces pure water and electric power functionally. We intend to create the feeling of visual pleasure by balancing between the orb and a landmark of this city, Santa Monica pier.

Idea 2: The Contemplation Walk

The contemplation walk would be an attractive space for visitors to enjoy beach walk. We intend they take a walk in ease and contemplate on this path. By extension, it generates elec-

tric energy using wave power.

Contemplation Walk-Sloping path below the surface of the water

Orb Communion Square -