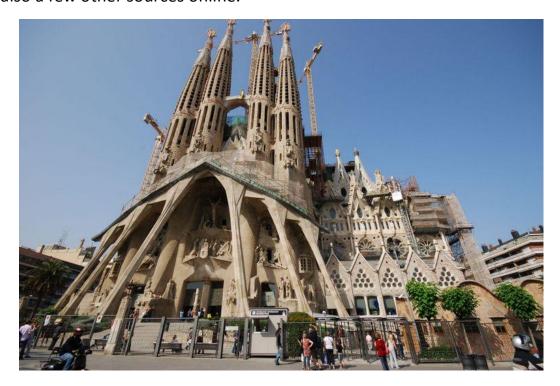

## The Giving Tree influence

This structure was inspired by Gaudi's La Sagrada Familia, The lone Cypress tree, and also a few other sources online.

The look of the structures will look tree like in color, and material, just like La sagrada familia it will try to blend aspects of nature into its design. One reason I picked the cypress tree was due to its shape and also because it is known to grow near water. I believe that due to the size of the structure and the technologies behind it, it will help the city become more green and also inspire other cities to do similar structures/projects to better our communities.