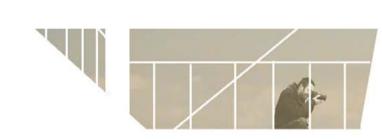

## THE GREENHOUSE STAGE

As to the structure of the building, it is composed of very light and flexible metal profiles that hang a curtain on all four sides and a rooftop. It is of the utmost importance to the project to combine different sorts of technologies to better comply with the energetic requirements of an ecological approach to a building of this kind.

The curtains function to contain a controlled atmosphere inside the box. Furthermore, they can be put to use as giant screens where a variety of projections can provide an overwhelmingly artful sea front experience.