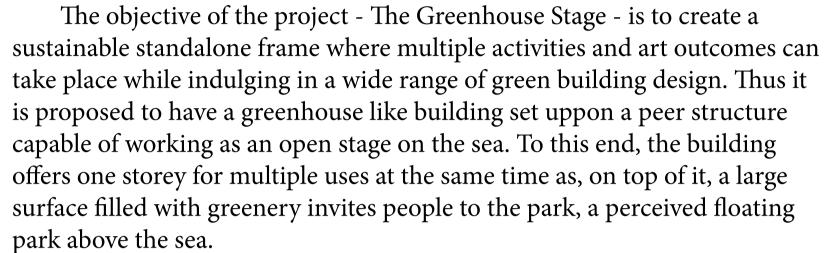

## The Greenhouse Stage features:

- Fog catcher net system;
- Rain water collector and accumulator;
- Natural air convection ventilation;
- Organic green soil with vegetation;
- Energy storage facilities;Solar panels;
- Humidity control membrane;
- Low charge electricity generator;
- Tidal/wave force absorption device;
- Translucent screen;
- Video mapping technology;
- 360° viewpoint;
- Public park.