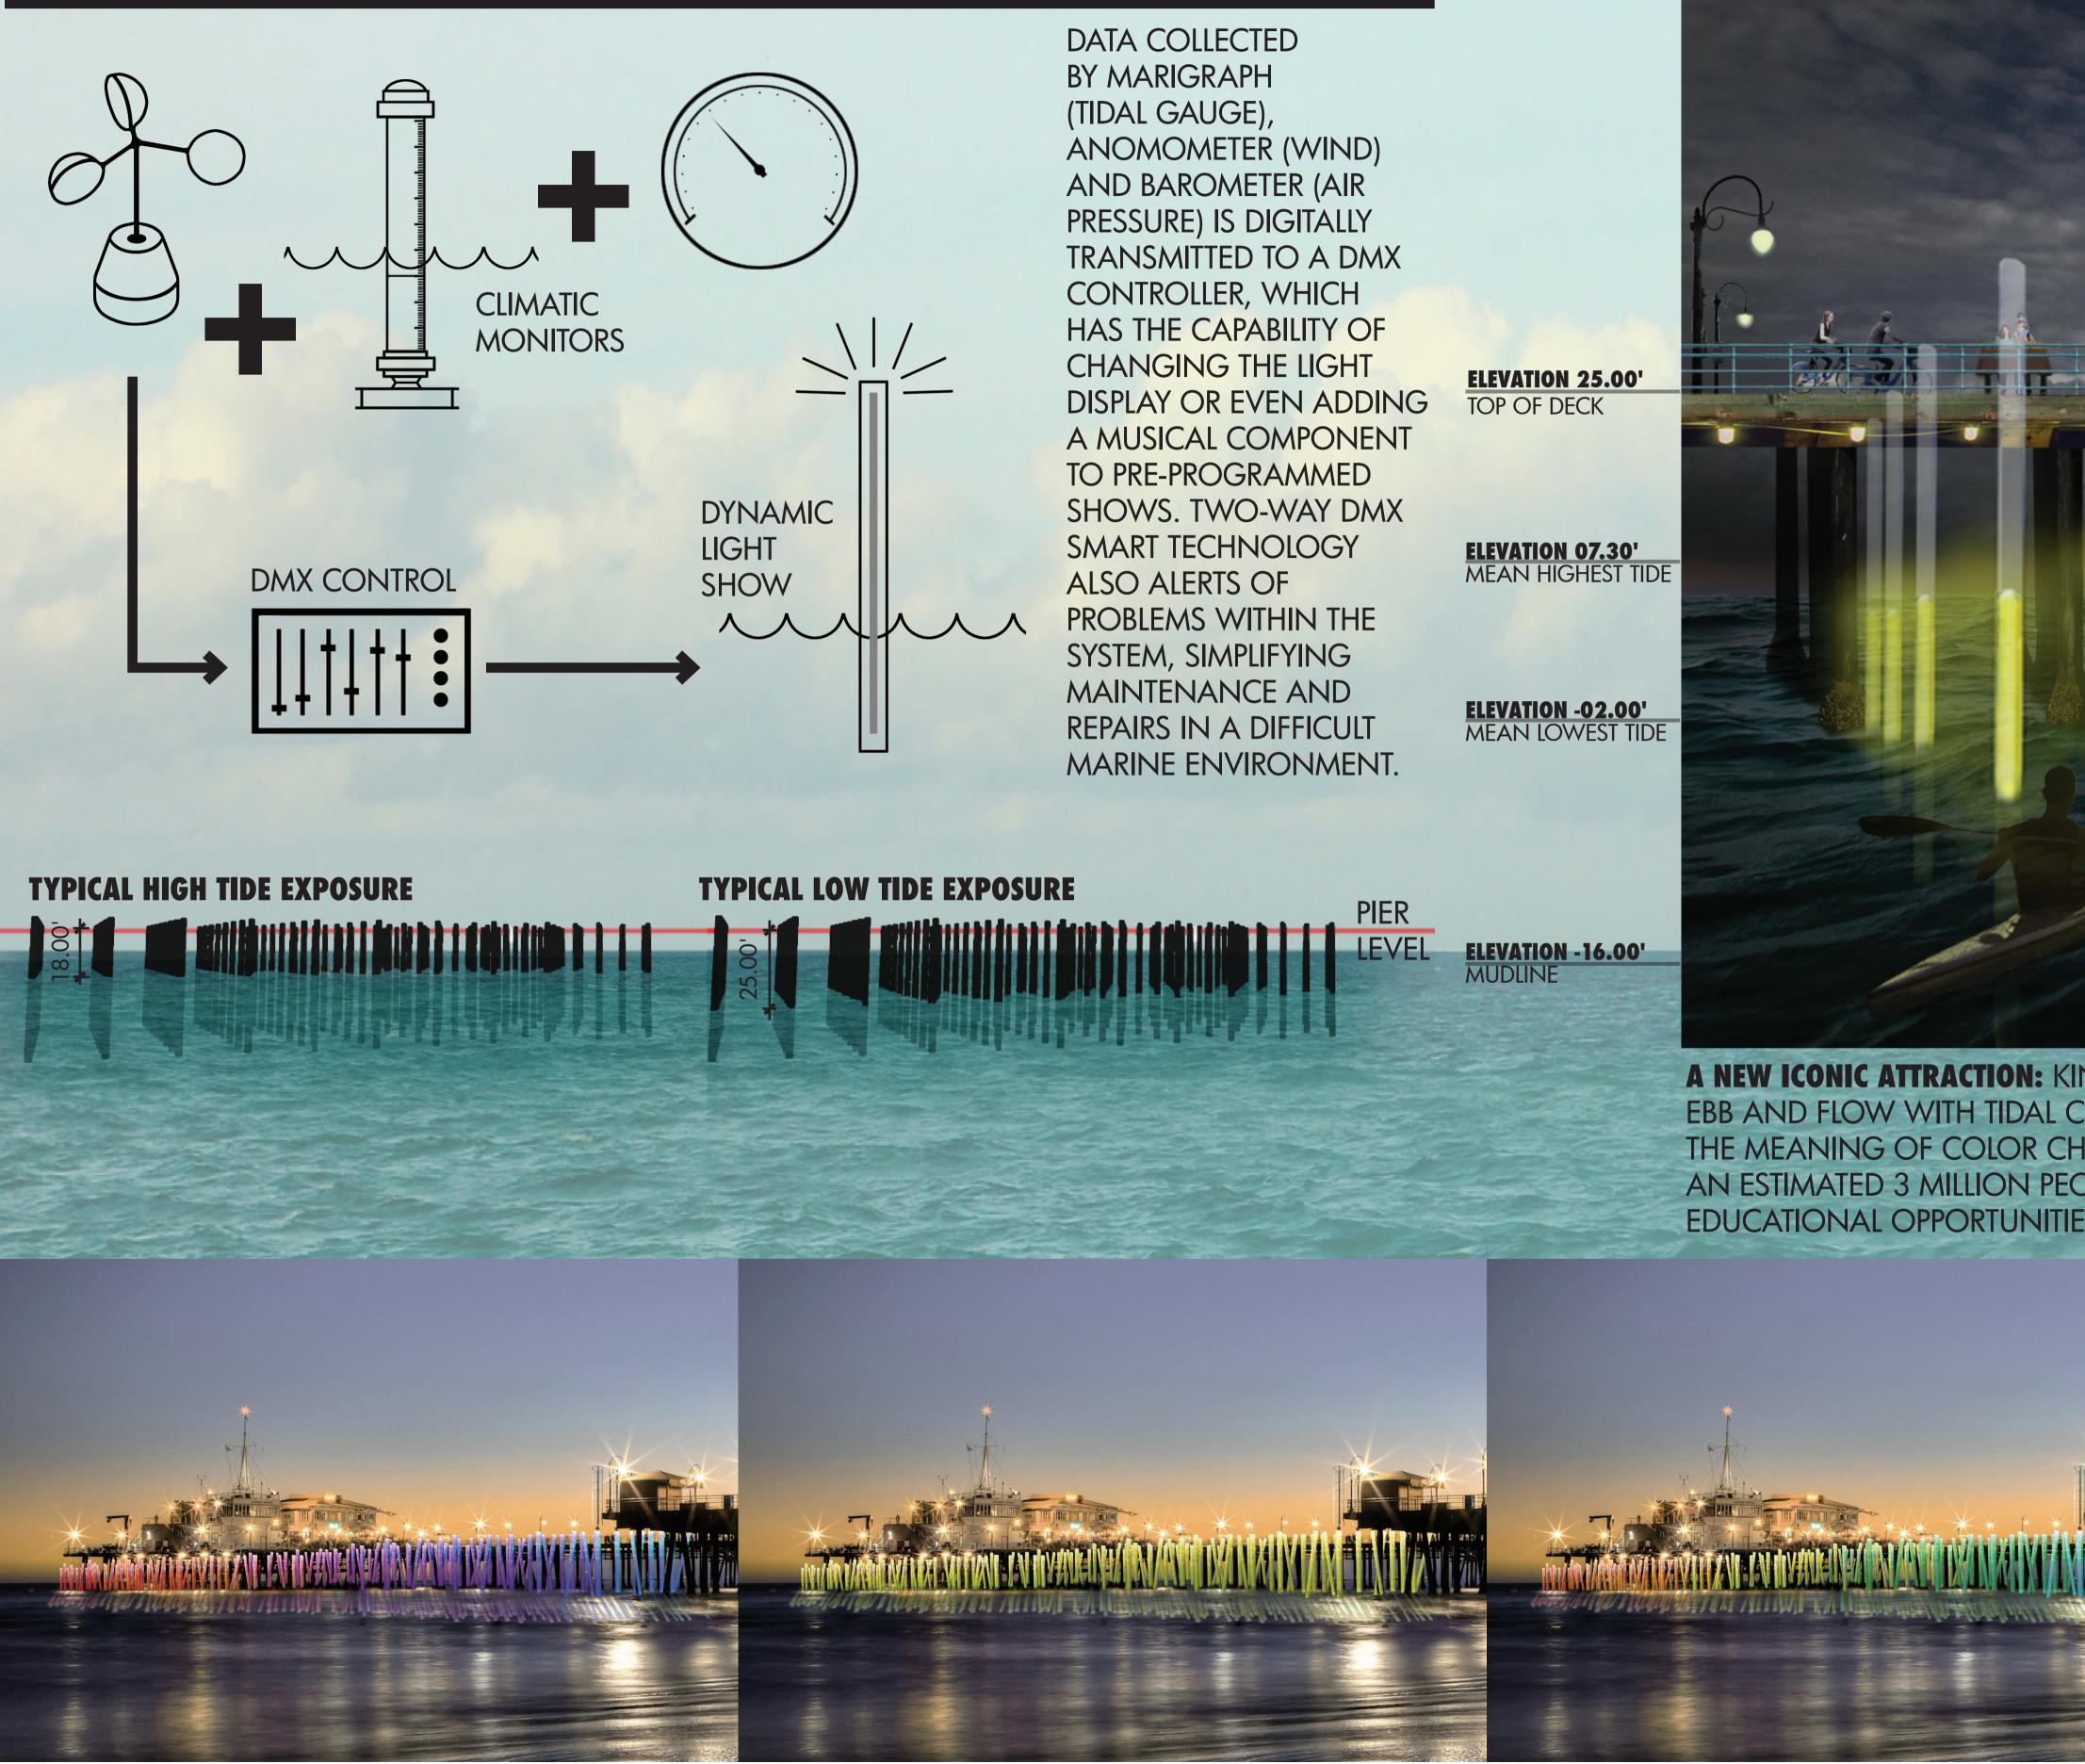

## **ELEVATION 55.00'** TOP OF TURBINE

A NEW ICONIC ATTRACTION: KINETIC LIGHTS - MOUNTED INSIDE EXTRUDED ACRYLIC TUBES -EBB AND FLOW WITH TIDAL CHANGES. INFORMATIONAL PLACARDS AT PIER LEVEL EXPLAIN THE MEANING OF COLOR CHANGES, LIGHT PATTERNS, AND THE ALTERNATIVE POWER SUPPLY. AN ESTIMATED 3 MILLION PEOPLE VISIT THE PIER EACH YEAR, OFFERING UNSURPASSED EDUCATIONAL OPPORTUNITIES.