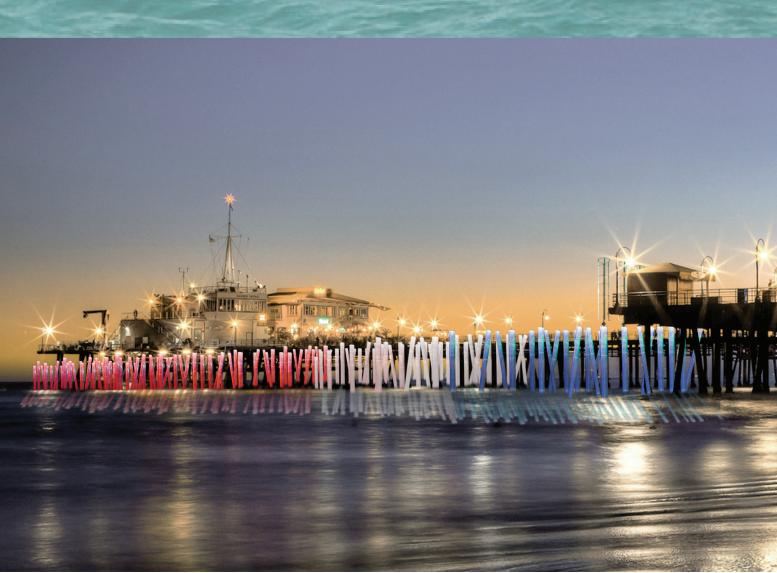

## THE VRTUAL PER

**DYNAMIC LIGHT SHOWS:** PROGRAMMABLE LUMINAIRES WILL RESPOND TO TIDAL CHANGES, FORECAST WEATHER WARNINGS OR CELEBRATE HOLIDAYS AND FESTIVIES. POWERED BY 8 VERTICAL AXIS WIND TURBINES LOCATED ALONG THE WEST EDGE OF THE PLEASURE PIER, THEY ARE OBSERVABLE FROM THE PIER DECK BUT OTHERWISE DON'T INTERRUPT THE PANORAMA OF THE LIGHT INSTALLATION.

## **ELEVATION 55.00'** TOP OF TURBINE

A NEW ICONIC ATTRACTION: KINETIC LIGHTS - MOUNTED INSIDE EXTRUDED ACRYLIC TUBES -EBB AND FLOW WITH TIDAL CHANGES. INFORMATIONAL PLACARDS AT PIER LEVEL EXPLAIN THE MEANING OF COLOR CHANGES, LIGHT PATTERNS, AND THE ALTERNATIVE POWER SUPPLY. AN ESTIMATED 3 MILLION PEOPLE VISIT THE PIER EACH YEAR, OFFERING UNSURPASSED EDUCATIONAL OPPORTUNITIES.