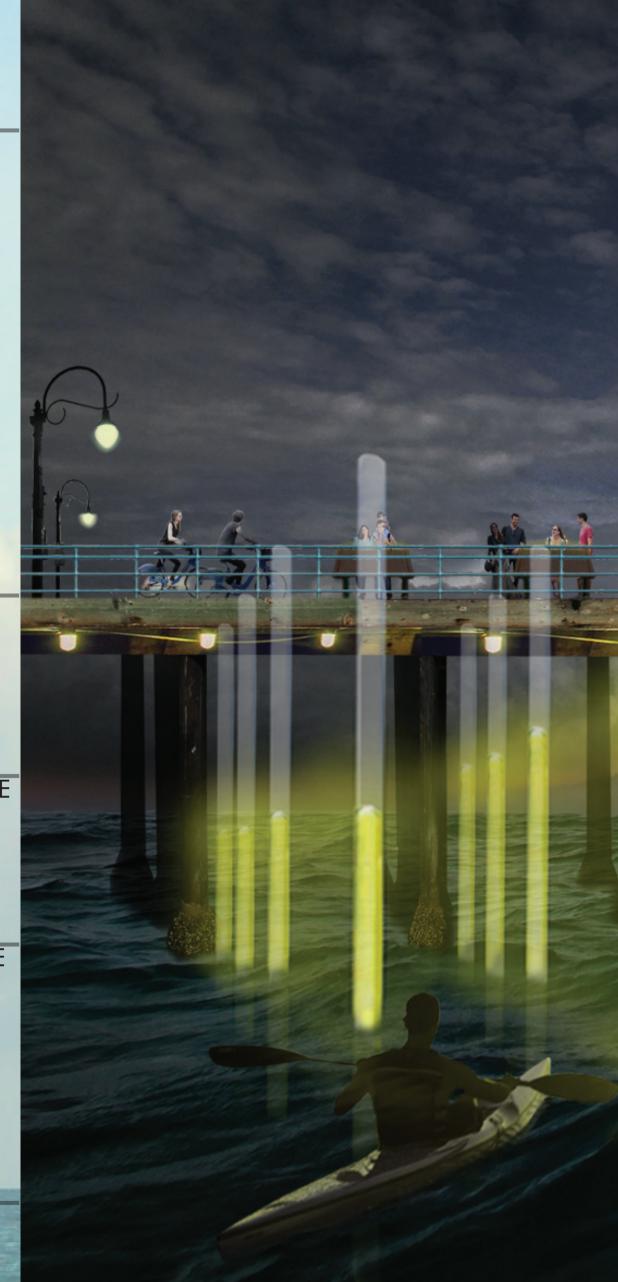

## **ELEVATION 55.00'** TOP OF TURBINE

A NEW ICONIC ATTRACTION: KINETIC LIGHTS - MOUNTED INSIDE EXTRUDED ACRYLIC TUBES -EBB AND FLOW WITH TIDAL CHANGES. INFORMATIONAL PLACARDS AT PIER LEVEL EXPLAIN THE MEANING OF COLOR CHANGES, LIGHT PATTERNS, AND THE ALTERNATIVE POWER SUPPLY. AN ESTIMATED 3 MILLION PEOPLE VISIT THE PIER EACH YEAR, OFFERING UNSURPASSED EDUCATIONAL OPPORTUNITIES.