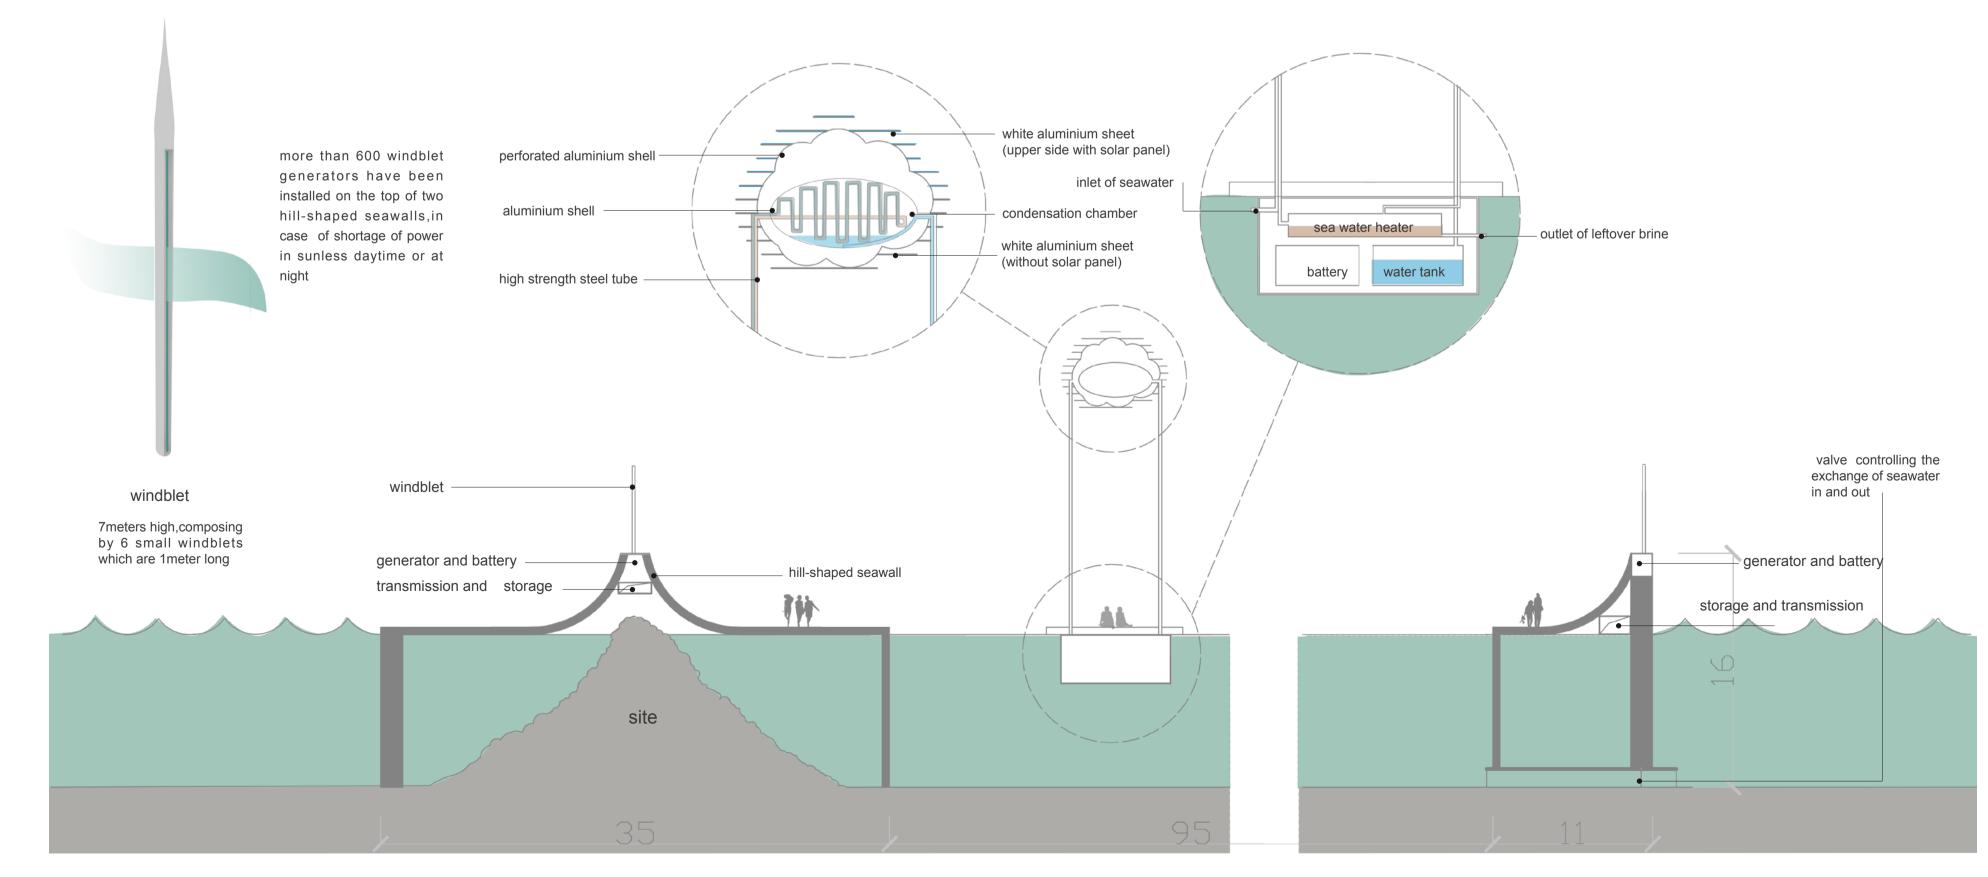

white aluminium sheets

(upper portion of sheets with solar panels) also act as cooling fin for condensation chamber inside the "cloud"

The electromagnet strips embed the edge of the boat which can be controlled by passengers on the boat.In this way controlling the conbination among boats

the height of each "cloud" are slightly different from16-18 meters

入

the angle of each"cloud" can adject to the solar altitude to maximize the acquirement of sunbeam

6.52

OO:30

the setting time and the volume

of clean water displays on the LCD panel

each boat is similar to a compass which is significant in a navigation. a boat can change its heading by changing its polarity. The movement of these boats are totally controlled by magnetic field