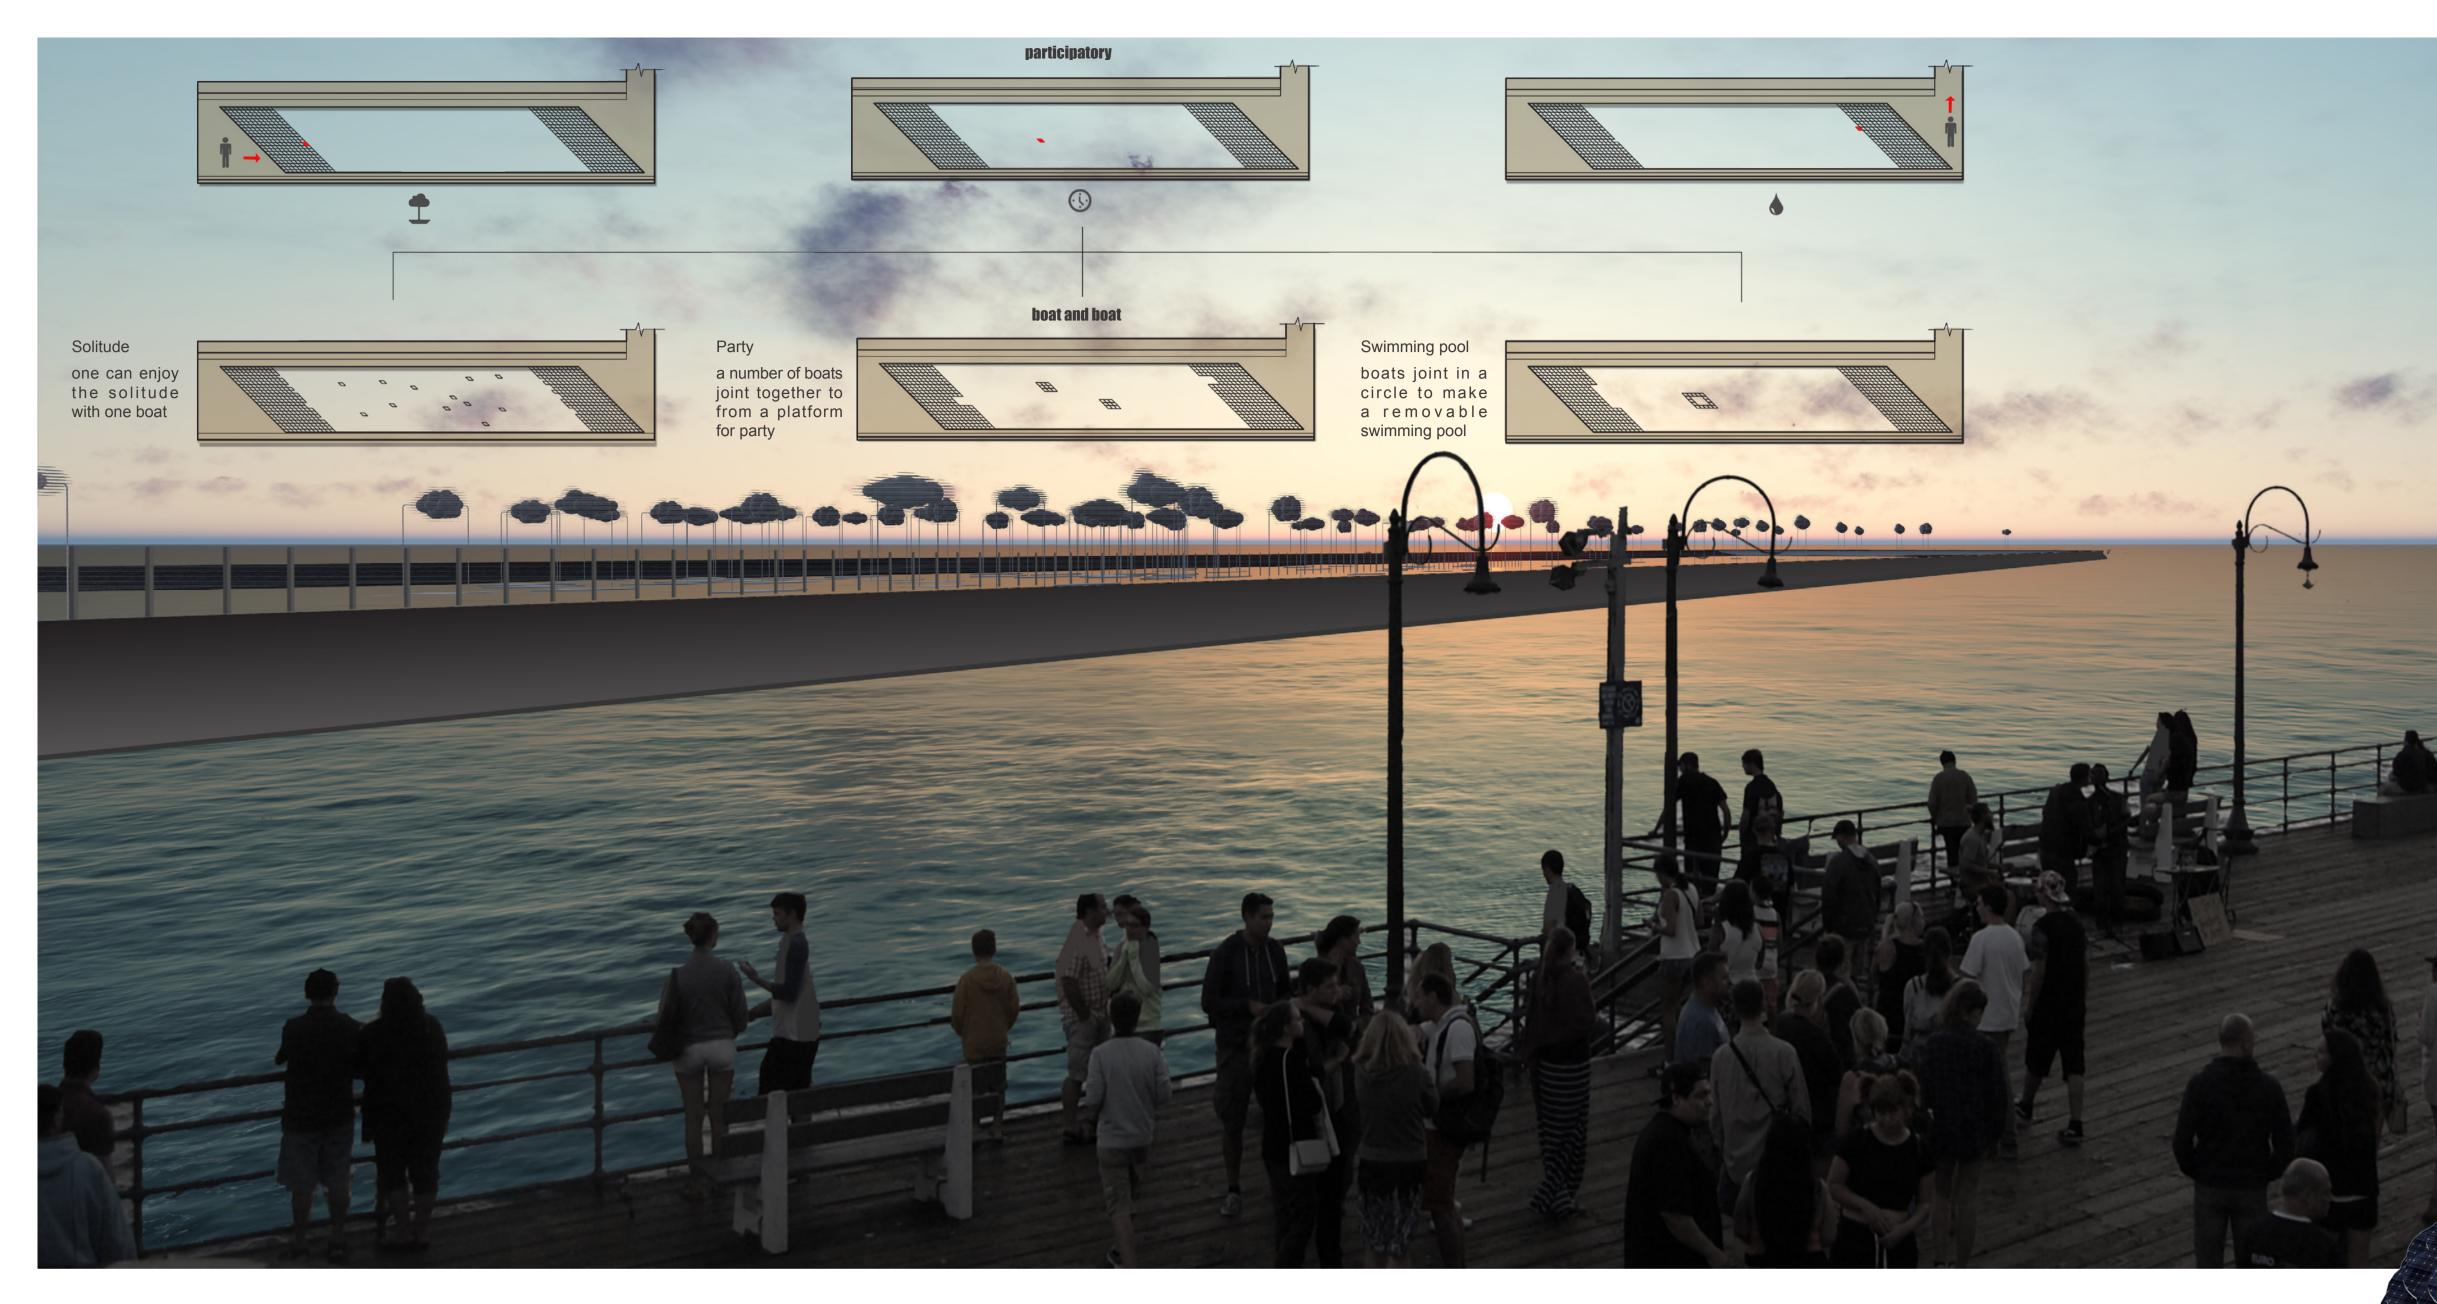

white aluminium sheets

(upper portion of sheets with solar panels) also act as cooling fin for condensation chamber inside the "cloud"

The electromagnet strips embed the edge of the boat which can be controlled by passengers on the boat.In this way controlling the conbination among boats

of clean water displays on the LCD panel

each boat is similar to a compass which is significant in a navigation. a boat can change its heading by changing its polarity. The movement of these boats are totally controlled by magnetic field