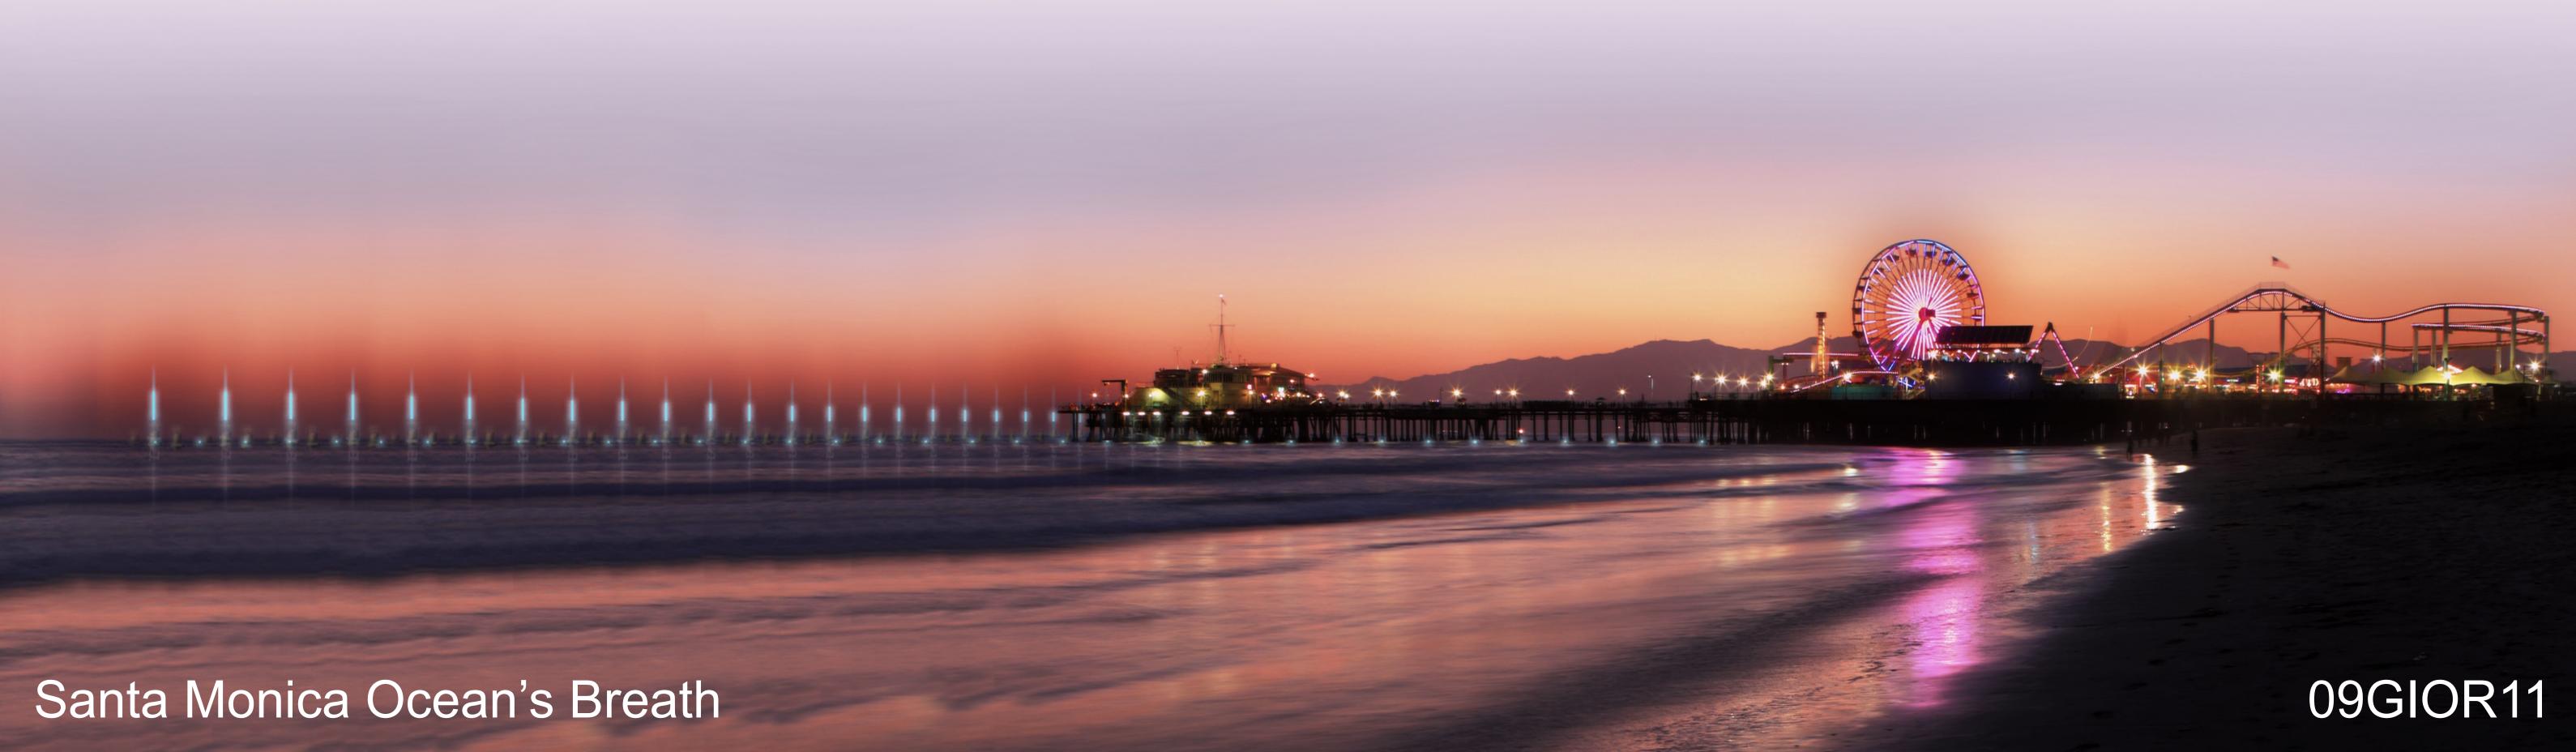

## Variation of luminous istallation in relation to the waves motion

The light installations show the immediate buoy energy production reinforcing the visual and conceptual link between the ocean and the observer.

The Santa Monica Pier ideally continues through the ocean with technological appendixes which capture the energy from the sea and transform it in light installations and/or energy for Pier's activities.

During nights the buoys show an unexpected ocean side to the attendance: its enormous energy potential that can be turned into a spectacular natural play with the use of this special Power buoys.

Buoy's lights react instantaneously to the waves energetic production, they create a different show to each visitor and moment. We can represent it with the ocean breath or dance.

## Night-view from the beach