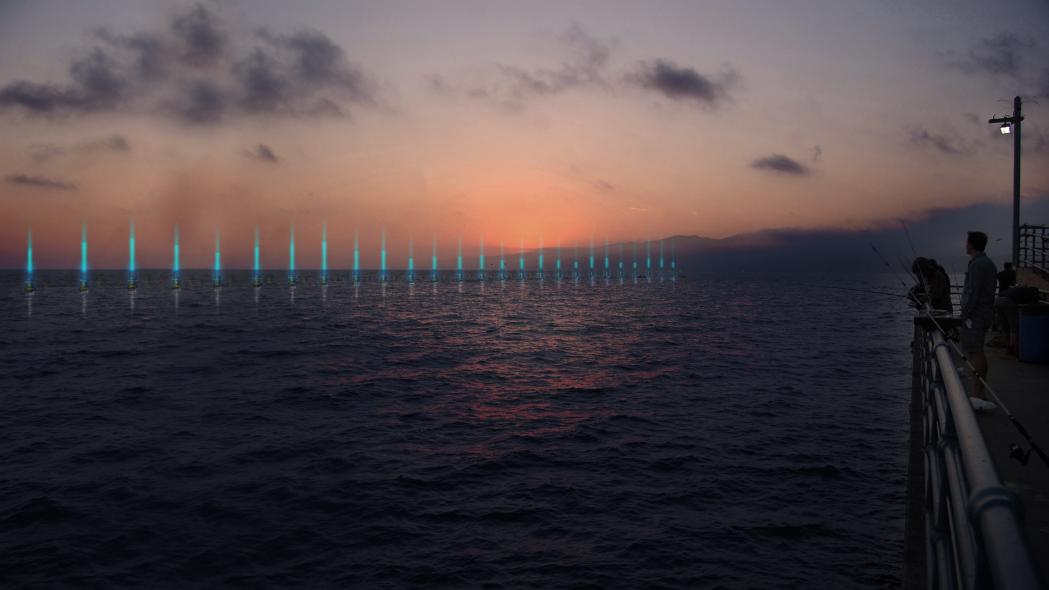

## Variation of luminous istallation in relation to the waves motion

The light installations show the immediate buoy energy production reinforcing the visual and conceptual link between the ocean and the observer.

During nights the buoys show an unexpected ocean side to the attendance: its enormous energy potential that can be turned into a spectacular natural play with the use of this special Power buoys.

Buoy's lights react instantaneously to the waves energetic production, they create a different show to each visitor and moment. We can represent it with the ocean breath or dance.