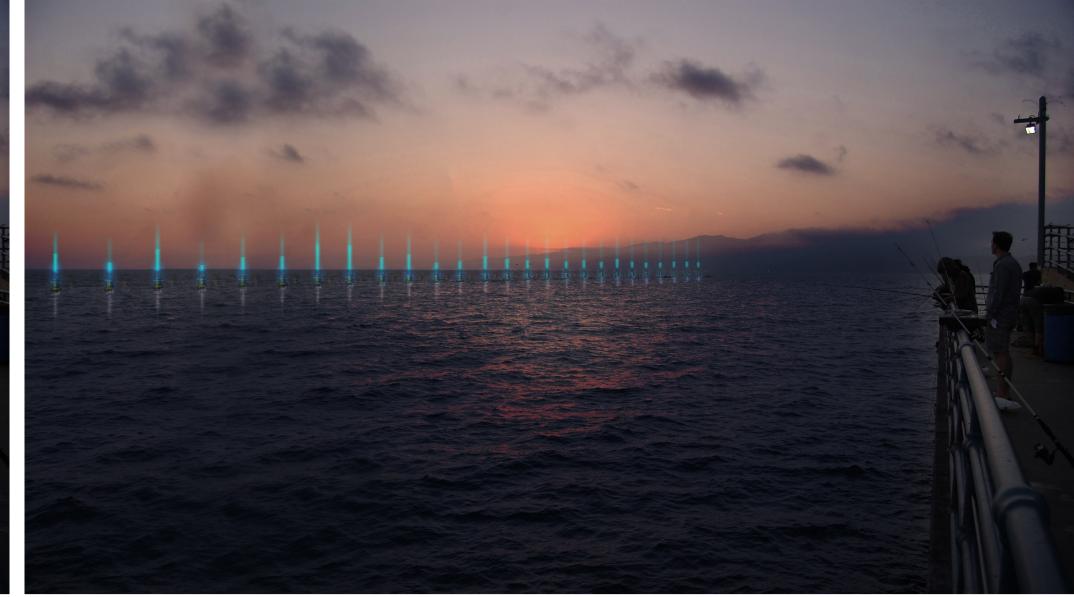

## Variation of luminous istallation in relation to the waves motion

The light installations show the immediate buoy energy production reinforcing the visual and conceptual link between the ocean and the observer.

During nights the buoys show an unexpected ocean side to the attendance: its enormous energy potential that can be turned into a spectacular natural play with the use of this special Power buoys.

Buoy's lights react instantaneously to the waves energetic production, they create a different show to each visitor and moment. We can represent it with the ocean breath or dance.