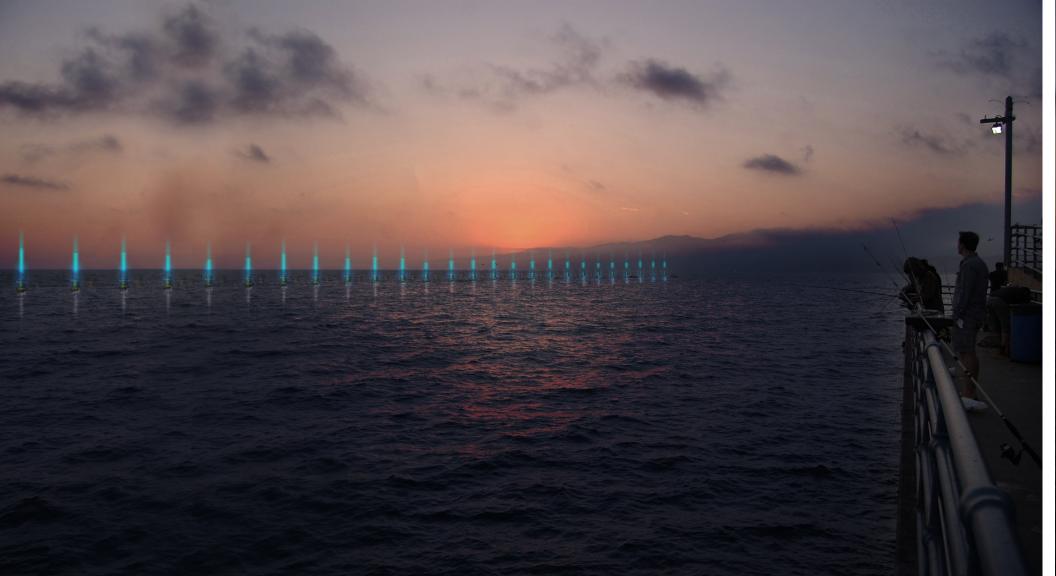

## Variation of luminous istallation in relation to the waves motion

The light installations show the immediate buoy energy production reinforcing the visual and conceptual link between the ocean and the observer.

The Santa Monica Pier ideally continues through the ocean with technological appendixes which capture the energy from the sea and transform it in light installations and/or energy for Pier's activities.

During nights the buoys show an unexpected ocean side to the attendance: its enormous energy potential that can be turned into a spectacular natural play with the use of this special Power buoys.

Buoy's lights react instantaneously to the waves energetic production, they create a different show to each visitor and moment. We can represent it with the ocean breath or dance.

## Night-view from the beach