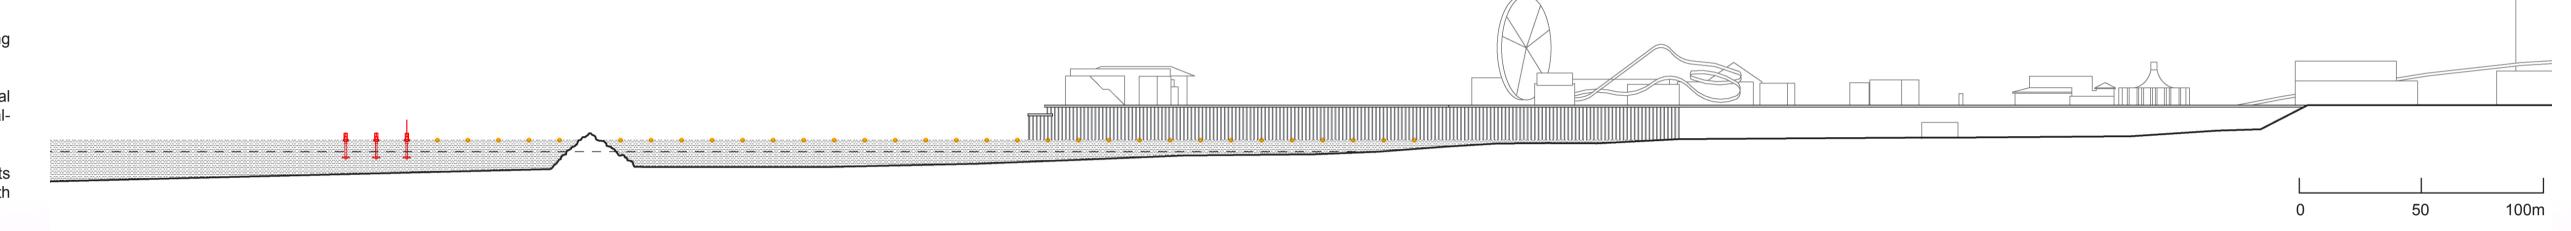

## Variation of luminous istallation in relation to the waves motion

The light installations show the immediate buoy energy production reinforcing the visual and conceptual link between the ocean and the observer.

The Santa Monica Pier ideally continues through the ocean with technological appendixes which capture the energy from the sea and transform it in light installations and/or energy for Pier's activities.

During nights the buoys show an unexpected ocean side to the attendance: its enormous energy potential that can be turned into a spectacular natural play with the use of this special Power buoys.

Buoy's lights react instantaneously to the waves energetic production, they create a different show to each visitor and moment. We can represent it with the ocean breath or dance.



Energy Farm - Croos section

## Night-view from the beach