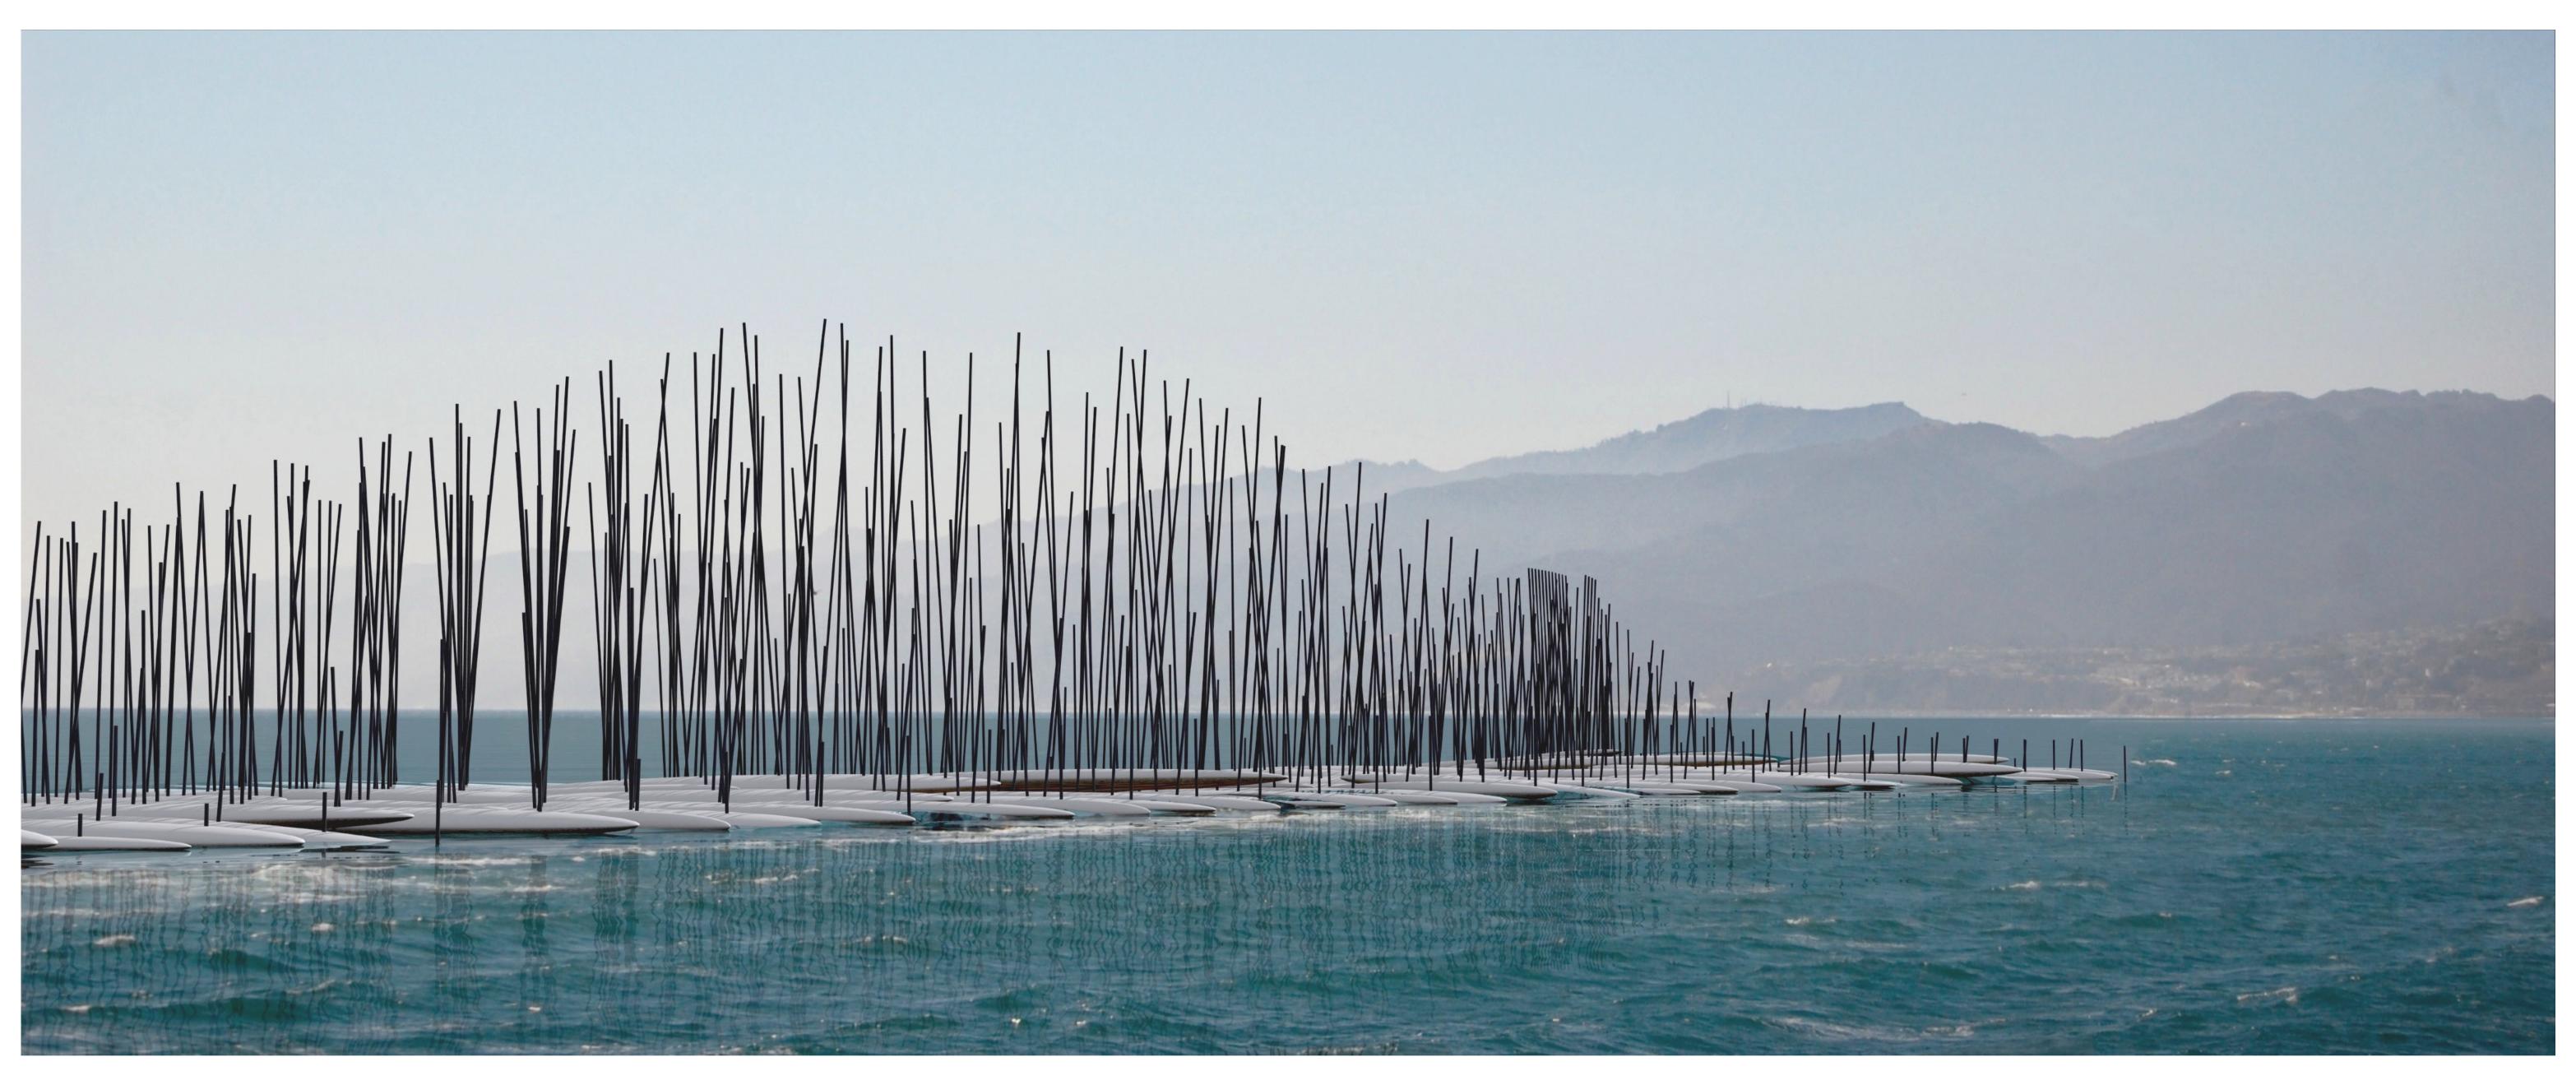

## CATCH A WAVE CONCEPT

## One of the strongest connections between the ocean and the human being that can be moment of the water and wind accomplished is surfing. This is a rare moment where we can directly fell the power of ocean and translate it into force which enables movement of the surfer on the board. Santa Monica's surfers are one of the first associacions and inspirations with the strentgh of wind and ocean. The location next to the peer, on the water is a ideal in order to shape installation that encompasses surfers as people of Santa Monica and nature as wind and water.

## The main linking point between ocean and person is the surfboard which makes the whole process posiblle, because of its form, material and permanence to water. An architectural concept is based on the smoothnes of the boards that can integrate and become a part of the water and carry stalks which catches the wind. The boards are capturing the energy of the water and the

stalks the energy of the wind. The installation captures each movement and presents it to its visitors.