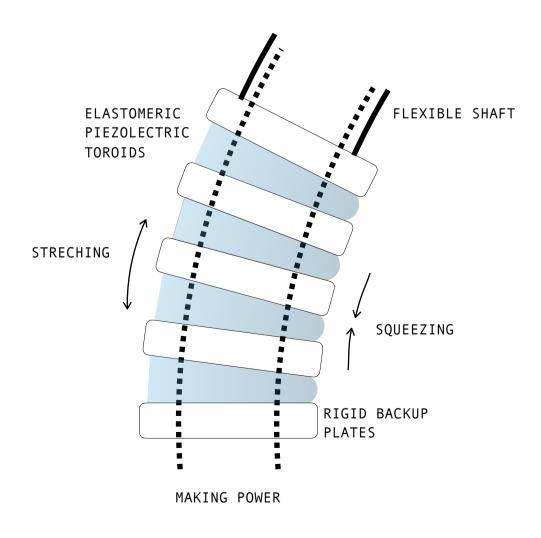

## The main linking point between ocean and person is the surfboard which makes the whole process posiblle, because of its form, material and permanence to water. An architectural concept is based on the smoothnes of the boards that can integrate and become a part of the water and carry stalks which catches the wind. The boards are capturing the energy of the water and the

stalks the energy of the wind. The installation captures each movement and presents it to its visitors.