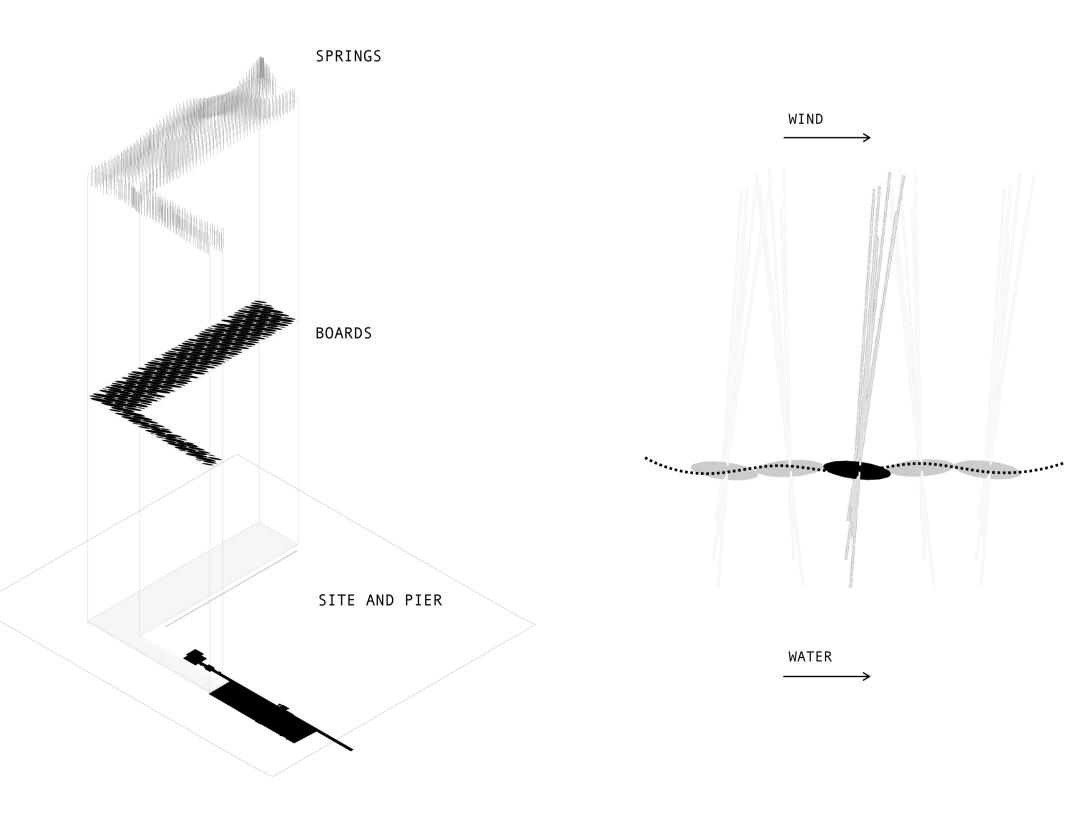

## One of the strongest connections between the ocean and the human being that can be moment of the water and wind accomplished is surfing. This is a rare moment where we can directly fell the power of ocean and translate it into force which enables movement of the surfer on the board. Santa Monica's surfers are one of the first associacions and inspirations with the strentgh of wind and ocean. The location next to the peer, on the water is a ideal in order to shape installation that encompasses surfers as people of Santa Monica and nature as wind and water.

## The main linking point between ocean and person is the surfboard which makes the whole process posiblle, because of its form, material and permanence to water. An architectural concept is based on the smoothnes of the boards that can integrate and become a part of the water and carry stalks which catches the wind. The boards are capturing the energy of the water and the

stalks the energy of the wind. The installation captures each movement and presents it to its visitors.