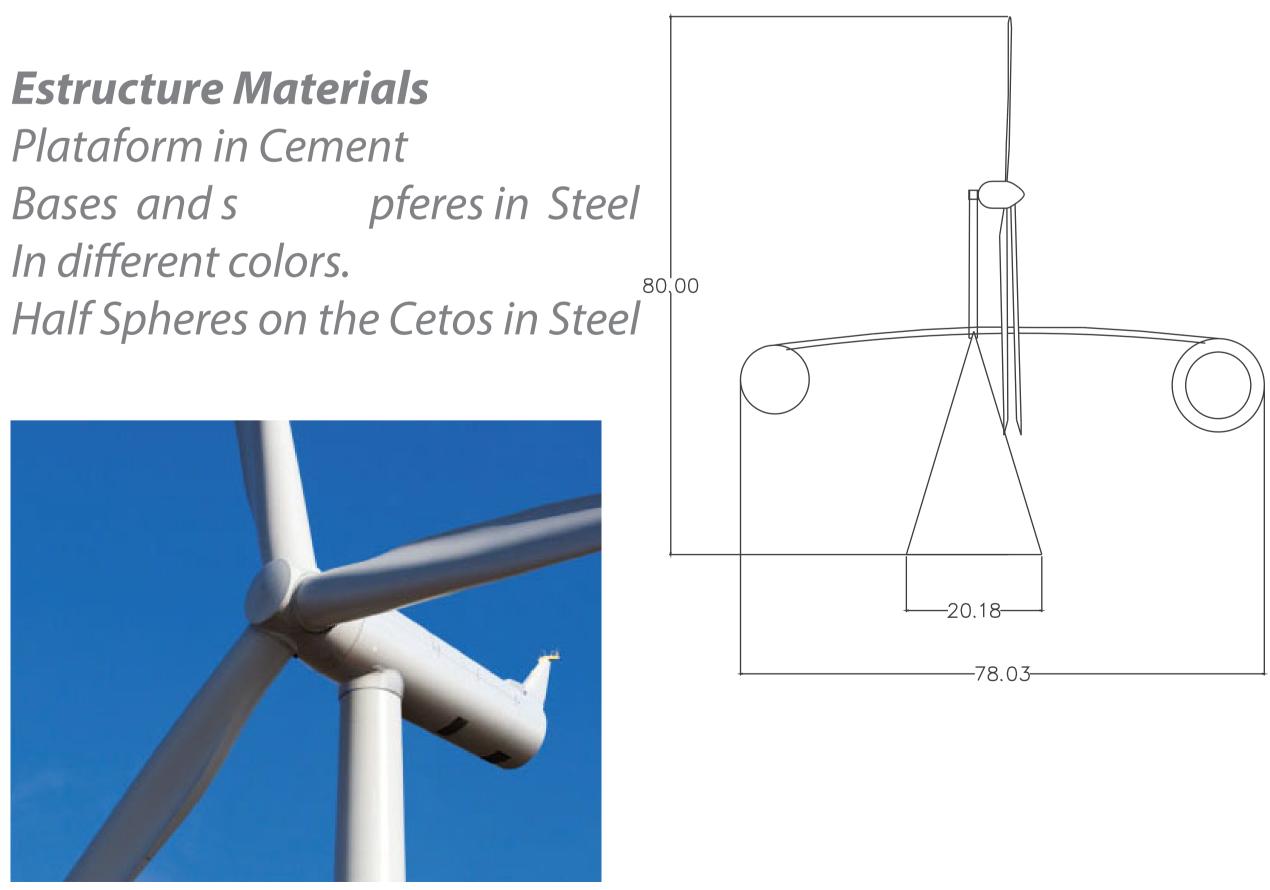

### Wind Energy

Wind turbines SWT -2.3-93 are mounted on a tower to capture the most energy. This structures are 80 meters hight.

#### Wind Energy

Wind Turbine *Turbine Name: SWT-2.3-93* Manufacture: Siemens Rated Power: 2.3 KW

## Grid Conected Wind generators