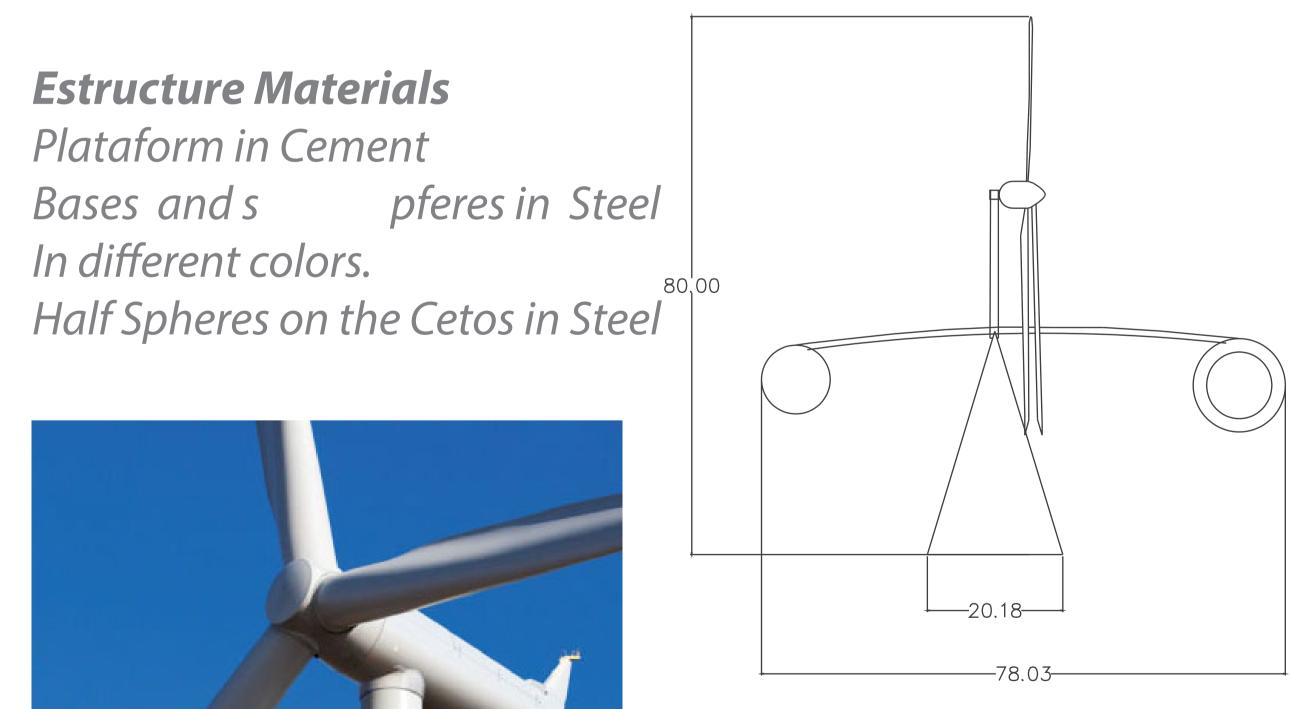

### Wind Energy

Wind turbines SWT -2.3-93 are mounted on a tower to capture the most energy. This structures are 80 meters hight.

#### Wind Energy

Wind Turbine *Turbine Name: SWT-2.3-93* Manufacture: Siemens Rated Power: 2.3 KW

## Grid Conected Wind generators