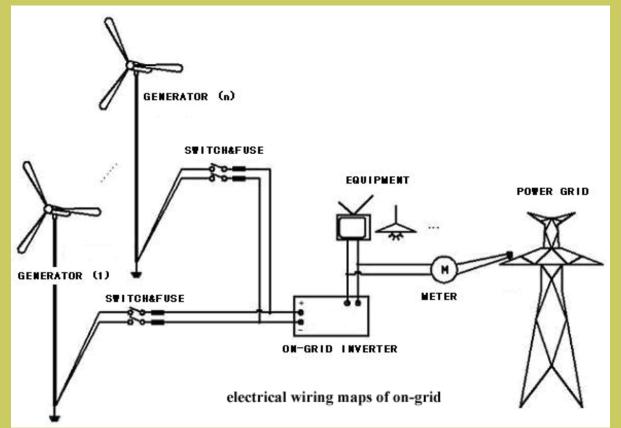

# Santa Monica CA. Caldereros



### Wind Energy

Wind turbines SWT -2.3-93 are mounted on a tower to capture the most energy. This structures are 80 meters hight.

#### Wave Energy

CETO is a wave-energy technology that converts kinetic energy from ocean swell into electrical power. and (in CETO 5) directly desalinates freshwater through reverse osmosis.

#### Wave Energy

Ceto Wave Power Company: Carnegy Country of Orign: Australia Capture Method: Buoy Power Take off: Pump to Shore Rated Power: 1MW

#### Wind Energy

Wind Turbine *Turbine Name: SWT-2.3-93* Manufacture: Siemens Rated Power: 2.3 KW













## Grid Conected Wind generators



## Grid Conected Wave energy desalination