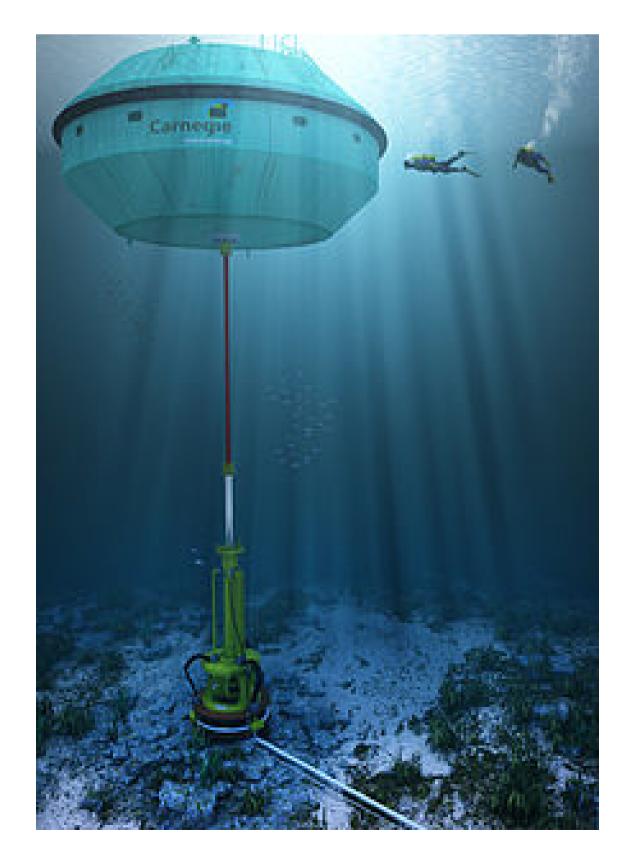

#### Wave Energy

CETO is a wave-energy technology that converts kinetic energy from ocean swell into electrical power. and (in CETO 5) directly desalinates freshwater through reverse osmosis.

#### Wave Energy

Ceto Wave Power Company: Carnegy Country of Orign: Australia Capture Method: Buoy Power Take off: Pump to Shore Rated Power: 1MW