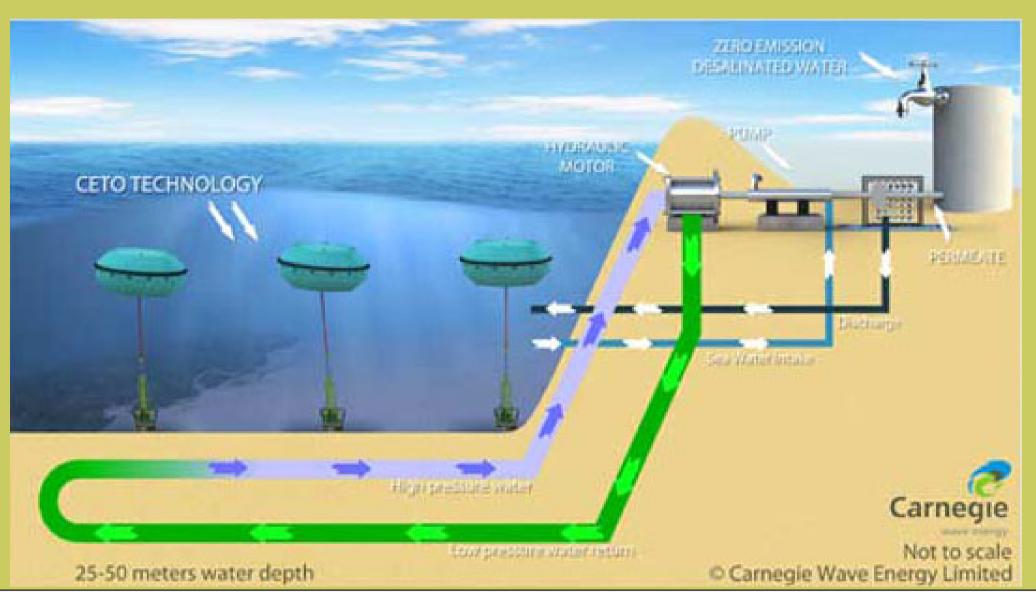

#### Wave Energy

CETO is a wave-energy technology that converts kinetic energy from ocean swell into electrical power. and (in CETO 5) directly desalinates freshwater through reverse osmosis.

#### Wave Energy

Ceto Wave Power Company: Carnegy Country of Orign: Australia Capture Method: Buoy Power Take off: Pump to Shore Rated Power: 1MW

## Grid Conected Wave energy desalination