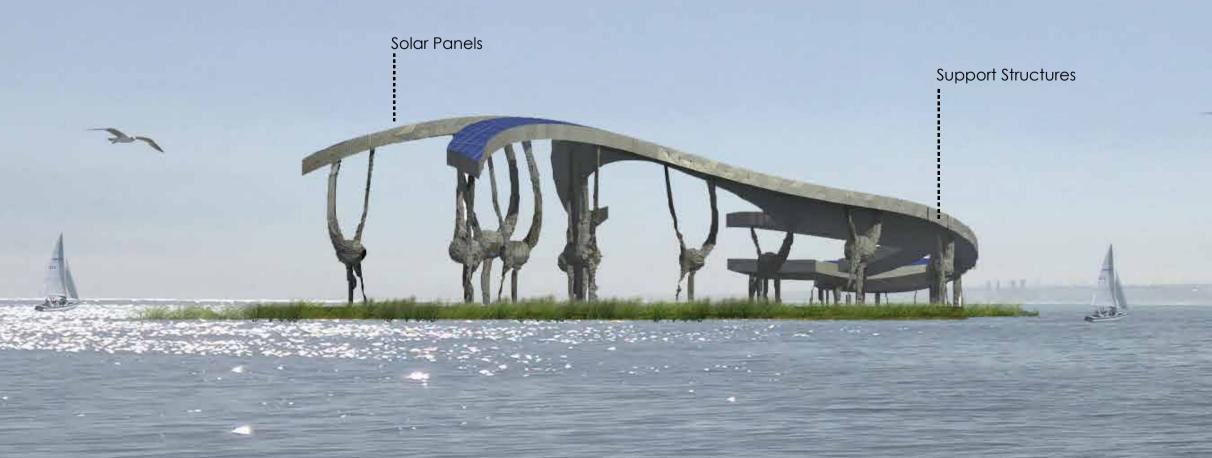

## Boat Rental Dock

High Transmission-tempered Glass

Polycrystaline Cells

Aluminum Frame

Concrete Foundation

- Support Structures

\_\_ Support Structures