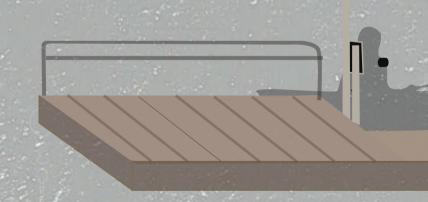

## Boat Rental Dock

The boat rental dock will allow visitors to have access and explore the energy installation from the water. Non-slip resistance adhesive and barriers will allow a safe experience for visitors on the dock.